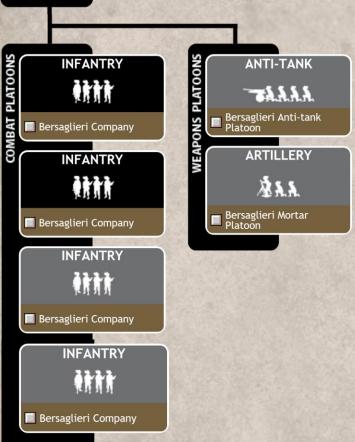

#### **INFANTRY COMPANY**

A Battaglione Bersaglieri must field a Battalion HQ and two to four Bersaglieri Companies, and may also field the additional Weapons Platoons shown.

**HEADQUARTERS** 

**Battalion HQ** 

#### **PLATOON**

Bersaglieri Compay

**5 Points** 

5X Re/MG Teams

1X Mod 37 HMG

- May add up to 2 Solothurn anti-tank rifles for 1 point each
- May add 1 additional Mod 37 HMG for 1 point