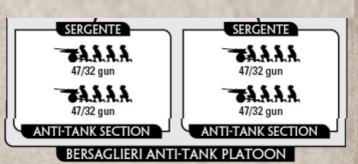

#### **PLATOON**

Bersaglieri Anti-tank Section

2X 47/32 guns

2 Points

 May add 2 more 47/32 guns for an additional 2 point