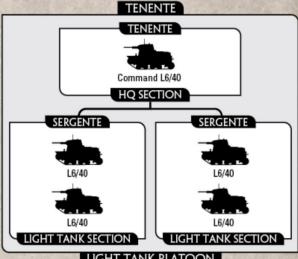

#### **PLATOON**

**Light Tank Platoon** 

3X L6/40

3 Points 4X L6/40 **4 Points** 

5X L6/40

**5 Points** 

6X L6/40

**6 Points** 