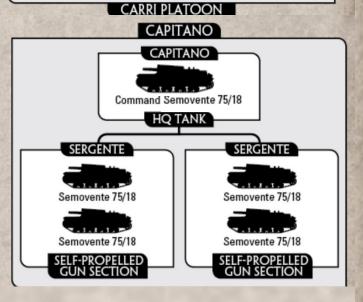

#### PLATOON

Self-propelled 75/18 Platoon

2X Semovente 75/18

**5 Points** 

1X Carri Comando

3X Semovente 75/18

7 Points

1X Carri Comando

4X Semovente 75/18

1X Carri Comando

9 Points

#### **PLATOON**

Self-propelled 47/32 Platoon

2X Semovente 47/32

3X Semovente 47/32

4X Semovente 47/32

3 Points

Command Semovente **4 Points** 

**5 Points** 