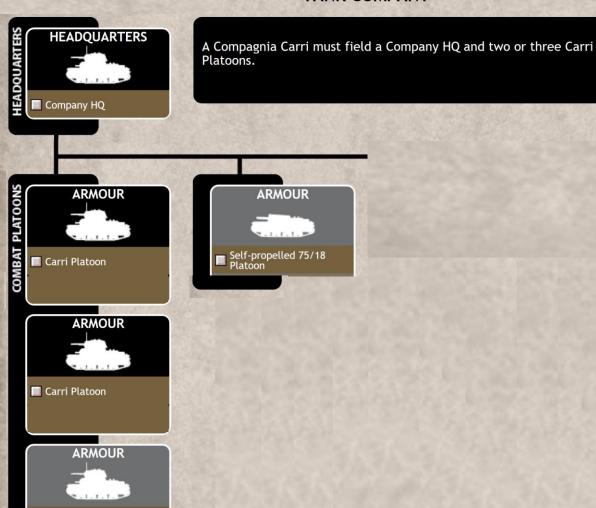

# **COMPAGNIA CARRI**

(NORTH AFRICA & TUNISIA) TANK COMPANY

#### TANK COMPANY

Carri Platoon

#### **HEADQUARTERS**

Company Command Tank 1X M14/41 2 Points

#### **PLATOON**

5X M14/41

Carri Platoon 3X M14/41 4X M14/41

5 Points7 Points

9 Points

#### PLATOON

Self-propelled 75/18 Platoon

2X Semovente 75/18

**5 Points** 

1X Carri Comando

3X Semovente 75/18

7 Points

1X Carri Comando